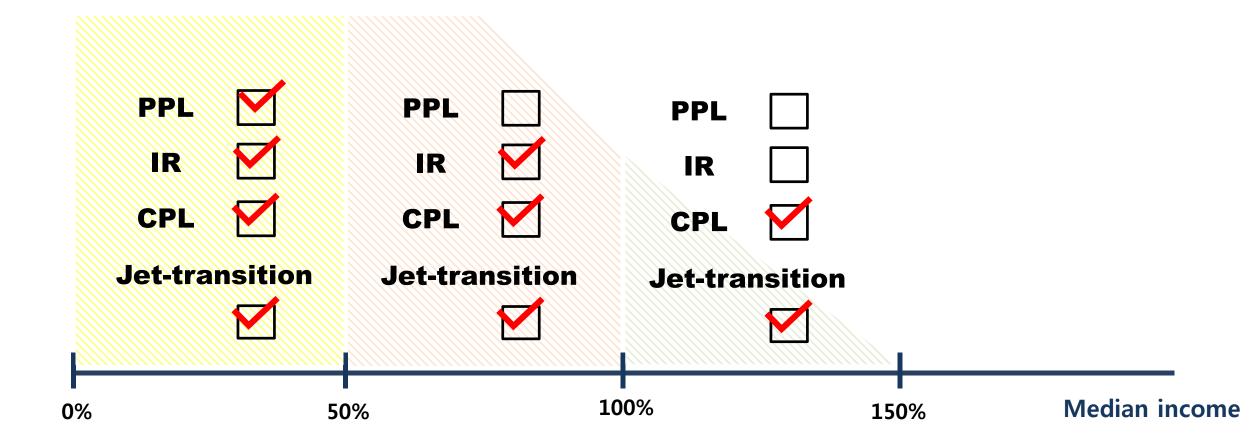

#### Support Plan

Target

The employment-secured training system's trainees under the 150% of median income

Amount

Max. 83,000\$ with training fee and living cost

Interest Rate

2.2%