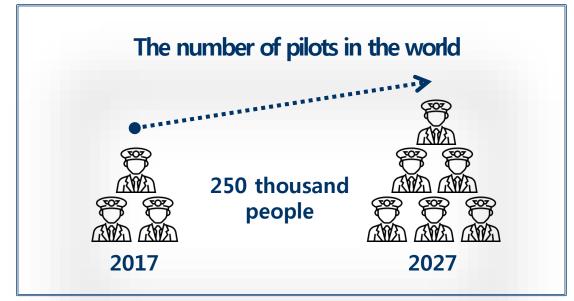

#### **Background**

Training fee
Up to
S 80,000

New CPL holder about
New CPL holder year
Airline Pilot
about 600 people/y