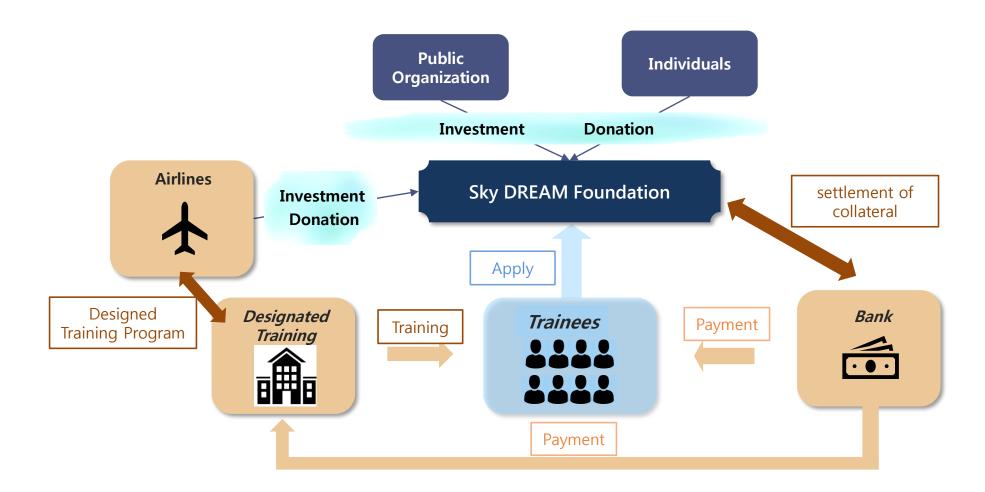

# Sky Dream Foundation is supporting students to finance their flight training

**Kye-Woong(ENDY) JOE** 

The Ministry of Land, Infrastructure and Transport



## 개천에서 용난다 'Rags to riches' story.









#### **Background**













Training fee
Up to
S 80,000





New CPL holder about
New CPL holder year
Airline Pilot
about 600 people/y



#### **Background**

















#### **Operation**

#### The member











#### The role

- ① Review about criteria and procedures for loan
- 2 Review and coordinate for repayment in default
- 3 Other things to operate loan program











#### **Operation**





#### Support Plan

Target

The employment-secured training system's trainees under the 150% of median income

Amount

Max. 83,000\$ with training fee and living cost

Interest Rate

2.2%



#### Future Plan

1 Administer the nurturing project for flight practician

Operate social contribution projects such as job experience programs, pilot mentoring, and aviation education support

3 Study and conduct for pilot 'Personality test' and 'aptitude test'





### Thank you