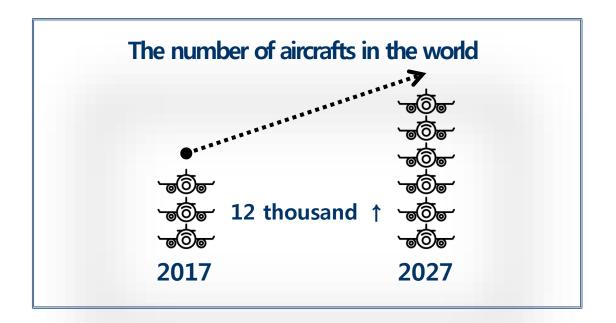

#### **Background**

Training fee
Up to
S 80,000

New CPL holder about
New CPL holder year
Airline Pilot
about 600 people/y